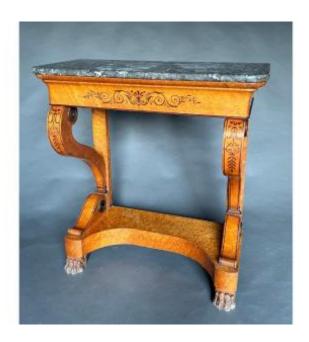

## Charles X Period Console In Speckled Maple

## Description

Console table in speckled maple veneer inlaid with amaranth fillets and scrolls. It opens with a drawer in the belt. Top in Sainte-Anne grey marble. Charles X period. This piece of furniture, typical of the Restoration period (Charles X), is made here in high quality materials, both finely and abundantly speckled maple and marble with harmonious patterns. It is both very practical and extremely decorative.

## 6 600 EUR

Period : 19th century Condition : Très bon état Material : Marquetry Width : 88 cm Height : 92 cm Depth : 41 cm