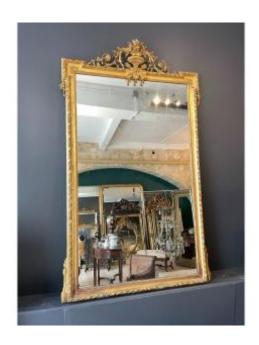

## Important Louis XVI Style Mirror Circa 1900 198 X 120 Cm

2 400 EUR

Period: 19th century

Condition : Très bon état

Material: Gilted wood

Width: 120 cm

Height: 198 cm

## Description

Large Louis XVI style mirror in stuccoed and gilded wood, charming frame with a frieze of ribbons and flowers highlighted by a row of pearls,

beautiful pediment with a flowered urn, original gilding in good condition, old silver nitrate glass, original back with boards, to report some small losses which will be restored in our gilding workshop before shipping, delivery to France and Europe