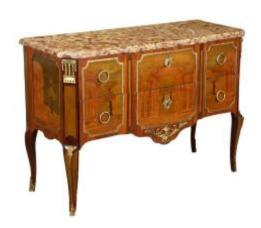

### Description

French neoclassical chest of drawers inlaid with breccia top, front with 2 drawers, front and sides inlaid with architectural whims enclosed within gilt bronze borders, wavy legs. Entirely decorated with neoclassical gilt bronze elements. Veneered in bois de rose; among the woods used there are palm, maple, green stained maple and boxwood. Interior in oak.