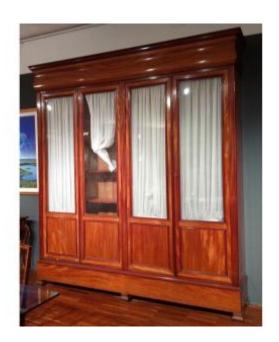

Showcase Bookcase With Single Body With 4 Doors In Cherry With Internal Lining In Oak

## Description

Showcase bookcase with single body with 4 doors in cherry with internal lining in oak. The upper part is glass while the lower part is closed. From France, Louis Philippe 1st half of the 19th century, in excellent condition Dimensions cm 239 x cm 42 x cm 262hcm