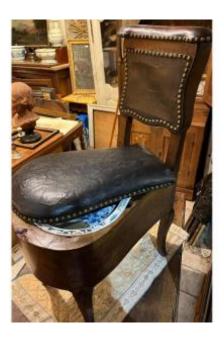

## Very Pretty 18th Century Bidet Seat, With Its Original Basin.

## Description

Very interesting Louis XV period commode chair, or bidet, in perfect condition, with its original hand-decorated earthenware basin. The seat is in walnut. At the top of the backrest, the hand rest opens and has 3 small compartments for sponges and soap. Original leather for the seat and hand rest. Charming little piece of furniture, very solid. France.

## 430 EUR

Period : 18th century Condition : Très bon état Material : Solid wood Length : 50 cms Width : 31 cms Height : assise: 43 cms, totale: 83 cms