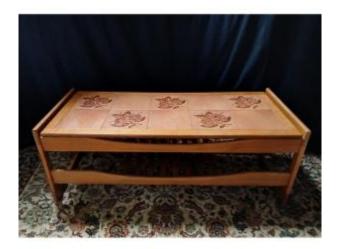

#### 350 EUR

Signature: Roger Capron

Period: 20th century

Condition : Très bon état

Material : Earthenware Length : 116

Width: 50

Height: 41

### Description

Ceramic coffee table decorated with chestnut leaves and fruits, signed "R Capron" for Roger Capron, (1922-2006). The beech base, in Scandinavian style, is quite rare in the production of this ceramicist, and probably corresponds to the 1960s-1970s. This model has a shelf with bars that can hold magazines. Transport quote on request, specifying the city.