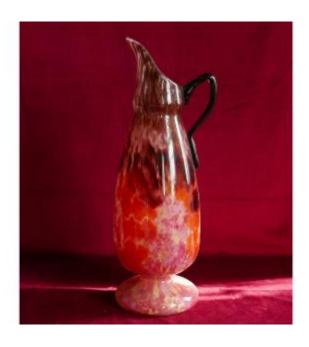

## Charles Schneider Blown Glass Ewer With Stretched Spout On Baluster Foot Signed

690 EUR

Signature: Charles Schneider

Period : 20th century Condition : Bon état

Material: Glass

## Description

Charles Schneider Blown Glass Ewer with stretched spout on Baluster Foot Signed

Blown glass ewer with stretched spout on baluster foot.

Signed Schneider.

Charles Schneider was a master glassmaker born in Château-Thierry in 1881 and died in Épinay-sur-Seine in 1953. Raised by Jean Daum in Nancy, he is the creator of the art glassware brand "Le Verre français".