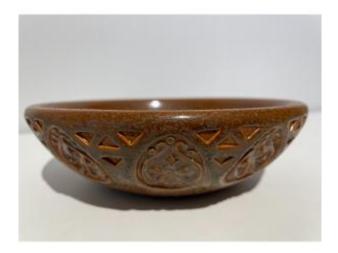

## Raymond-louis Quillivic (1942) - Stamped Cup

### Description

Beautiful stamped decoration for this cup by this essential ceramicist

Unique piece signed under the base.

The ceramic work of Raymond-Louis Quillivic is part of museum collections such as that of the Grassi Museum in Leipzig.

In very good condition.

Dimensions: 6 cm high x 16 cm in diameter