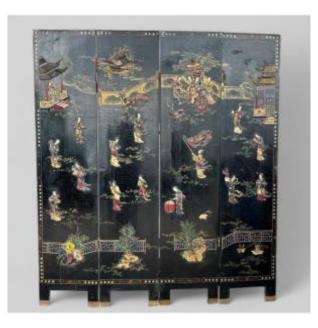

## China Antique Four-leaf Screen In Lacquered Wood With Hard Stone Inlay 19th Century

## Description

Very beautiful and old Chinese screen from the 19th century, inlaid with hard stones and bones depicting women in a garden, the reverse decorated with prunus, lotus and magnolia in bloom. In good condition and of very good quality of execution. Dimensions: H 183 x W 163 cm Dimensions of a sheet: H 183 x W 40 cm