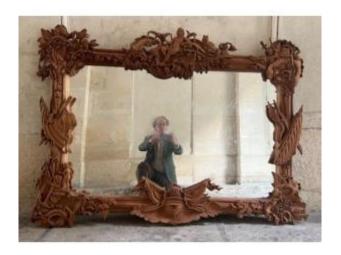

## Description

A rare decorative carved wooden mirror with maritime elements, dating from the 20th-21st century. This exceptional wooden frame features intricate and finely detailed relief carvings, depicting maritime motifs such as masts, sails, rigging, flags, capstans, cannons, oars, and sailors manning an anchor. The coat of arms in the lower centre shows the prow of a ship, while the coat of arms in the upper centre depicts the figure of the sea god, flanked by a dolphin and a seahorse on either side. Condition: Requires some restoration. Dimensions: H 122 x W 165 x D 7 cm.