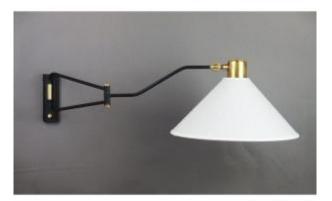

## Description

Small adjustable brass and black laquered metal wall lamp consisting of a double arm and a lampshade mounted on a ball joint allowing the lighting to be directed and adjusted in height. Design René Mathieu for Lunel, France, circa 1950. Very good condition: New lampshade, working order. Length unfolded without lampshade: 61cm, length folded without lampshade: 26cm, folded with lampshade: 40cm