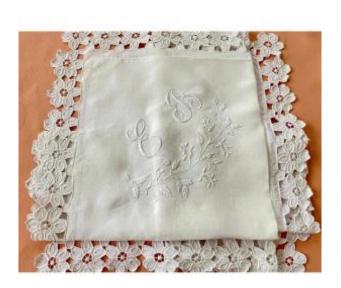

## Description

A very beautiful monogram "EB" highlighted with a fine flowery branch is embroidered in a corner of the upper part.

The outline is embellished with a frame with Richelieu embroidery. Beautiful hand-embroidered work on a fine quality linen canvas.

Closes with six mother-of-pearl buttons. Very white antique linen in perfect condition.

Dimensions: 68.5 cm x 67 cm, including 6 cm of Richelieu embroidery - monogram: 18 cm x 15.5 cm.

Antique linen washed and ironed with the greatest