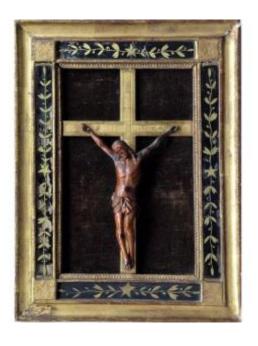

Christ On The Cross, Directoire Period.

## Description

Carved wooden Christ from the end of the 18th century, Directoire period, in its original frame. Dimensions including frame: 50 cm x 37 cm Dimensions of Christ, from hands to feet: 25 cm Very good condition for the Christ. Beautiful original frame, unfortunately in average condition (accidents and losses to the frame.) Sold as is. Shipping: secure packaging and delivery by registered Colissimo with insurance, for mainland France: EUR35 - Rates for other countries: contact us.