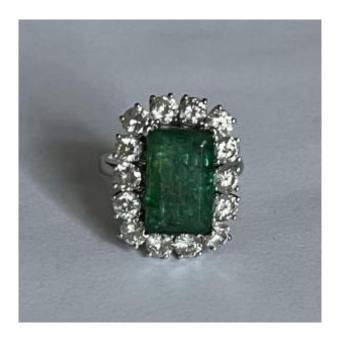

## 6002- White Gold Emerald Diamond Ring

3 800 EUR

Period: 20th century

Condition: Parfait état

Material: Gold

## Description

Ring in white gold (18k) centered on a natural rectangular faceted emerald of approximately 2.50 ct in a surround of 14 round brilliant-cut natural diamonds in claw setting.

Tray: 20 x 16 mm.

Gross weight: 7.17 g.

Size: 52

Possibility of resizing, contact us.