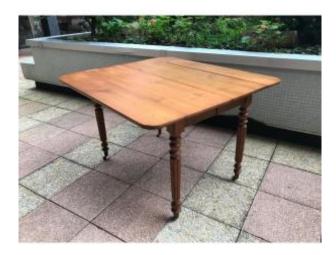

## Antique 19th Century Cherry Wood Dining Table

## Description

Antique dining table with 4 fluted legs in solid cherry, model with flaps then it opens in the center allowing to put 80 cm of extensions not sold with. It is sold as is with its use of time, as visible in the photos that is to say it is slightly warped but nothing too bad. Dimensions length 1.15 m width 67.5 cm / 1.04 m height 73.5 cm (possibility to put 80 cm of extensions)