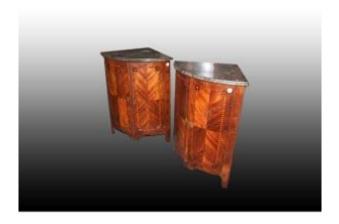

## Description

Pair of low French corner cupboard from the mid-1800s, Louis XVI style, in walnut wood. They have a black marble top, rich geometric inlays over the entire surface and bronze vents.

Restoration included in the price