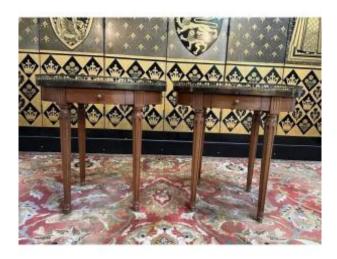

## Description

Pair of Louis XVI style bedside tables in Carrara marble - brass gallery and a drawer opening on the front. Possibility of having them painted or stained black by our workshops. Perfect condition DELIVERY FRANCE 100 EUR DELIVERY WORLDWIDE ON QUOTE We offer a selection of our items for the majority in perfect original condition or restored by our cabinetmaker upholsterer and gilder craftsmen. A selection of items to be restored is also offered because we have a large stock and these items can be restored according to your desired finish by our craftsmen (choice of varnish - waxed furniture - armchairs and chairs with your fabric ...) We offer a very large choice of furniture and perhaps the one you are looking for is not present on our page but we have it in our 2200m2 warehouse where we