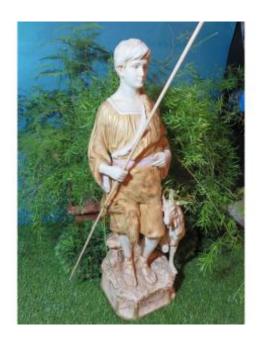

## Large Subject "the Goatherd" In Porcelain From The Royal Dux Bohemia Factory Early 20th Century

620 EUR

Signature: manufacture Royal Dux

Period : 20th century Condition : Parfait état Material : Porcelain

## Description

This large subject "The goatherd" is in porcelain from the Royal Dux factory based in the Czech Republic. This goatherd wearing an animal skin, accompanied by his goat is cream-colored, retouched and gilded, in perfect condition except for the wooden stick which has been replaced. This piece bears under the base the mark with the pink seal with the addition of the number 38.