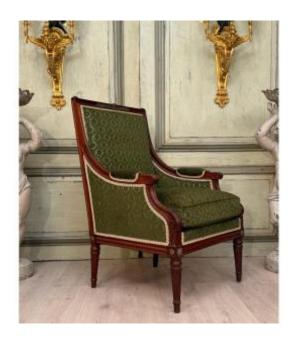

## Description

Louis XVI Style Mahogany Bergère 19th Century Elegant and Large Louis XVI Style Molded and Carved Mahogany Bergère, Resting on Tapered Fluted Legs. This Flat Back Bergère is Upholstered in a Chic Olive Green Velvet Fabric with Trimmings and its Seat Cushion. Beautiful Gilt Bronze Trim with Garland, Bow and Rosette Decor. Its Armrests with Cuffs. Connecting Dice with Rosette Decor. Its Fluted Armrest Supports Ending with Volutes. Good Seat. Good Stability. Decorative Furniture of Very Beautiful Craftsmanship, with Sober and Elegant Lines, Coming from a Master's House. Beautiful Patina. Good Seating Comfort Thanks to its Beautiful Dimensions. Louis XVI Style Work, End of the 19th Century Period. Dimensions: Height: 104 cm Width: 66 cm Depth: 71 cm Seat Height: 53