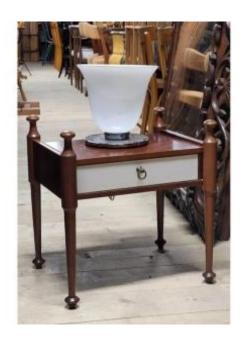

## Scandinavian Style Bedside Table/nightstand, Elegant Shape, Very Chic.

450 EUR

Period: 20th century Condition: Bon état Material: Solid wood

Length: 50cm Height: 52cm Depth: 39cm

## Description

Beautiful and rare Scandinavian style bedside table/nightstand, very chic elegant shape. Quality old 1950s manufacture, includes a drawer on the front with its original brass handle. In teak. Very rare model, truly magnificent. In good condition in its original juice, traces of use related to time see photos. The previous owners were very careful. Height at the highest 52cm. Usable height 43.5cm. Length at the longest 50cm. Depth at the longest 39cm.