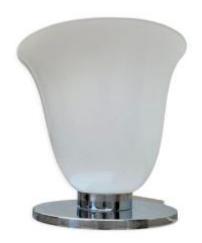

### Description

Beautiful tulip desk lamp from the Art Deco period, manufactured by the Mazda brand. Original opaline tulip lampshade and chrome-plated metal base and cast iron underside for weight. Unusual model, very chic, really a pretty model. In good condition in its original condition, no chips, see photos. Comes from an old doctor's office. Height approximately 25cm. Tulip diameter 26cm. Base diameter 21cm.