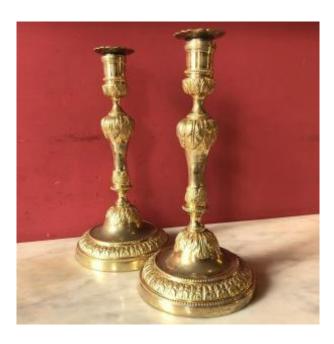

## Pair Of Candlesticks With Acanthus Leaves, Louis XVI Period

## Description

Beautiful pair of candlesticks in chiseled and gilded bronze, decorated with friezes of pearls and acanthus leaves, the binet on a baluster shaft, standing on a circular pedestal base (original gilding, wear over time, very slight deformation to a base). Louis XVI period.

Good condition.

## 680 EUR

Period : 18th century Condition : Bon état Material : Bronze Diameter : 14 Height : 28