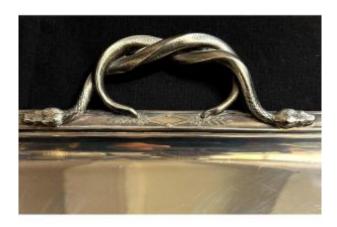

## Description

CHRISTOFLE goldsmith.

RARE and spectacular silver-plated metal serving tray.

Octagonal model from the 19th century.

Empire style decorated with rosettes, shells and tangled snake handles.

Numbered in the center.

Signed under the base and numbered.

Dimensions:

Length: 58 cm with handles (50 cm without the

handles).

Width: 33 cm.

IN VERY GOOD USED CONDITION, without dents, with scratches from use; as in the photos.

You can follow my gallery to be informed of new products