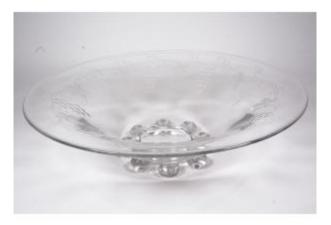

## Description

Large, wide-open bowl, 35 cm in diameter, in wheel-engraved crystal with vine branches: the shiny, repolished bunches of grapes alternate with the vine leaves frosted by the wheel. The hollow bowl rests on a circular heel encircled by 8 hot-welded solid crystal balls (a "scale" under one ball, a tiny chip under another): see last photo on the left. Signed with the Cristal St Louis France stamp in the center of the heel.