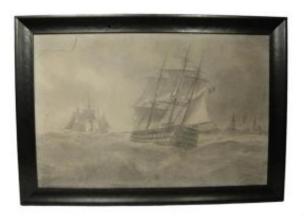

## Ship At Sea Charcoal Drawing On Paper Stretched On Frame French School Of The 19th Century.

850 EUR

Period : 19th century Condition : Parfait état Material : Paper Width : 92 Height : 60

## Description

Ship at sea.

Charcoal drawing on paper stretched on frame 19th century French school.Old tear at upper left. Signed lower right, signature not deciphered. Modern frame. Paper stretched on frame : H : 60 - W : 92 cm -

with the frame : H : 72 - W : 104 cm