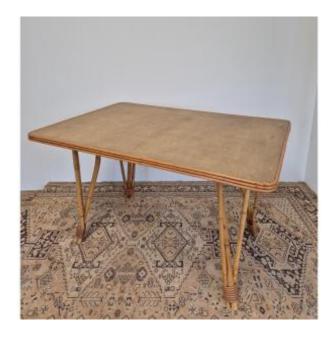

## Rattan/bamboo Dining Table, Fully Original, Antique Manufacture

950 EUR

Period: 20th century

Condition : Bon état

Material: Bamboo

Length: 1m24

Height: 72.5cm

Depth: 82cm

## Description

Magnificent dining table in rattan/bamboo entirely original, quality manufacturing from the 1950s. Very trendy legs called compass, stable and robust, really very good manufacture, French manufacture. Surely from a designer in the style of Louis Sognot. In good condition in its juice, traces of use related to time see photos. Removable legs see photos very practical. Length 1m24. Depth 82cm. Height 72.5cm. Thickness of the top 3.5cm.