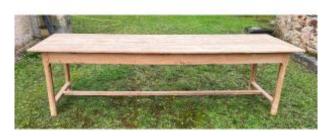

## Large Ash Farm Table 2m85

## Description

Old Large rectangular CAMPAIGN table in ash The top is made of 3 boards The legs are connected by a spacer (called a cat bar) Restoration of use, heel pad on the legs in order to have a good height at the band to be able to use chairs Total height: 80 cm Height at the band: 64 cm Length: 285 cm Width: 82 cm Very good condition (see photos) Delivery: contact us For any information, do not hesitate to contact me.