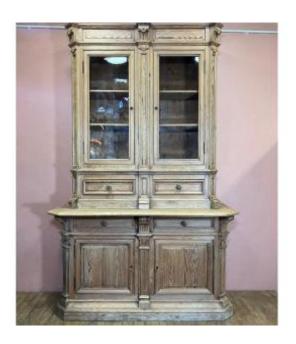

## Large 19th Century Pitch Pine Herbalist's Buffet, Professional Furniture

## Description

Large 19th century sideboard in Pitchpin, old herbalist's furniture. With 4 drawers, two in the upper part and two in the lower part. Glazed at the top with original blown tiles. Good condition, washed raw wood. Can be dismantled into two parts. Dimensions with in order height width depth: Bottom 96/168/64.5 Interior 70/140/39 Top 167/144/43 Interior 130/125/33