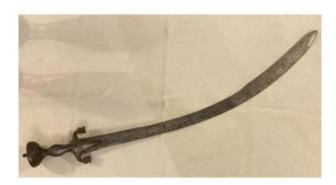

## Description

Long saber with curved blade and double edge from the end of the 18th century, beginning of the 19th century Ottoman.

Chiseled handle with its two curved quillons.

Mark on the top of the blade representing a half moon (see photo).

Missing its rivet to hold the handle as well as its scabbard.

Sold without being cleaned.

Total length: 86 cm

For any information, do not hesitate to contact us.

Dealer

Atelier 21

Antiques and décoration

Mobile: 0609457367