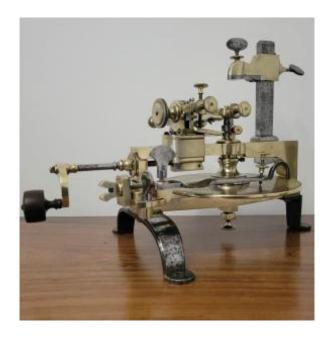

## Description

Very large gear-cutting machine from the early 19th century, made of brass and steel, with a vertical arm to hold the workpiece for cutting. Large dividing plate for the following divisions: 11, 13, 52, 54, 56, 58, 60, 62, 64, 66, 68, 70, 72, 74, 76, 78, 80, 82, 84, 86, 88, 92, 94, 96, 98, 100, 104, 108, 112, 116, 120, 140, 144, 360, 366

Length: 42 cm Width: 25 cm Height: 29 cm

Dimensions:

Diameter of plate: 23 cm

Good condition