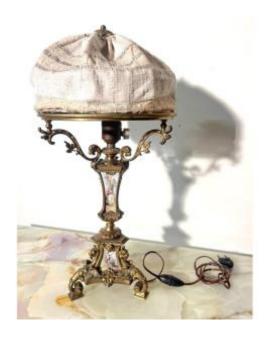

### Description

Gilded bronze and Sèvres or Paris porcelain lamp decorated with gallant scenes dating from the 19th century. The feet are in the shape of elephant heads. Three porcelain plates are between lions' and women's heads. The central shaft is composed of three porcelain plates decorated with characters and gilded bronze. The lampshade fits onto a frame decorated with branches. The fabric of the lampshade is not original but in good condition.

Dimensions:

Height: 50cm

Diameter of the lampshade: 24cm

Width at the feet: 15cm