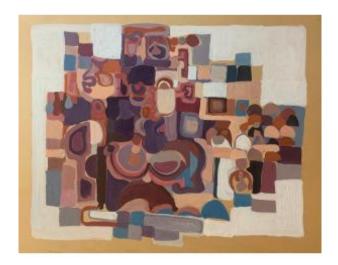

## Description

Abstract Urban landscape. 1970 circa

Abstract Geometric Composition with Figures and Architecture

Artist: Unattributed

Date: Circa 1970

Medium: Oil on cardboard

Dimensions: H 65 cm x W 50 cm

This abstract geometric painting features a composition in which the stylized outlines of human figures, domes, and houses can be discerned.

The artist uses warm, earthy color blocks, alternating with cooler tones, creating a balanced

# Antichità di Alina

Peintures anciennes - Art nouveau - Art déco,

micromosaïques, porcelaine

Mobile: +39 3383199131

Via Maggio 63 / rosso

Firenze 50100

visual contrast. The geometric shapes evoke a complex scene where architecture and figures gradually emerge from the interplay of lines and colors.

The artwork was found in a folder in France, along with other unsigned pieces by the same author, adding a layer of intrigue to its origin.

Provenance: France Condition: Good