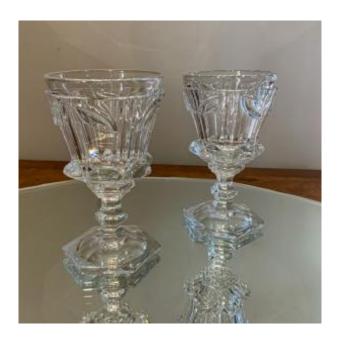

## 2 Charles X Style Crystal Glasses

130 EUR

Period : 20th century Condition : Bon état Material : Crystal

## Description

A lovely pair of Charles X style molded crystal glasses. A magnificent parison with raised sides and decoration, ringed jamb and cut-sided feet. Height: 16 cm Ø at the rim: 9 cm Weight of a glass: 542 grams Very good condition for this pair of glasses, beautiful shine, some scratches from use under the bases. No signatures. I have not listed this model in my catalogs, however it is possible that they come from the Baccarat crystal factory. Their jambs are reminiscent of the Harcourt model.