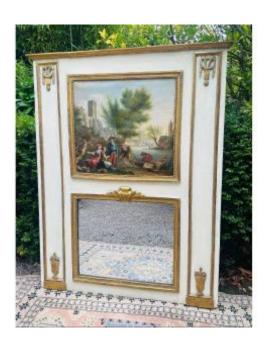

## 18th Trumeau

## Description

PAINTED WOODEN TRUMEAU TOPPED WITH AN OIL ON CANVAS ANIMATED WITH CHARACTERS RETURNING FROM FISHING IT IS FRAMED BY DECORATIONS IN CARVED GILT WOOD OF SCRATCHES AND CASSOLLETTES THE MIRROR IS IN MERCURY IN GOOD CONDITION IT HAS ITS PARQUET AT THE BACK RESTORATIONS OF USE AND MAINTENANCE PERIOD OF THE SECOND HALF OF THE 18TH. LOUIS XVI.