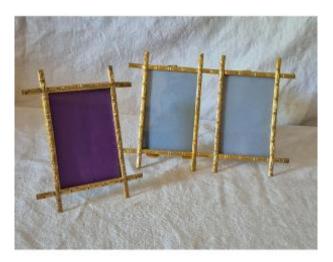

## Set Of Two Gilded Bronze Photo Frames With "bamboo" Decoration And Business Card Format

## Description

The bamboo reed used as a decorative element reached its peak at the turn of the 19th century when it was often found for cherry wood furniture and also as a complement, such as these two frames with protruding corners. Emblematic of this period, one is a diptych and the other alone, but they all have the same format for the photo:  $9 \ge 6$  cm Shipping in France and internationally, contact me for the terms