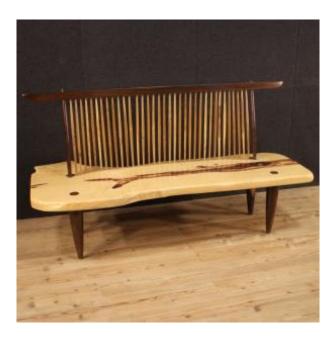

# George Nakashima Style Wooden Design Sofa

#### COD 9634

George Nakashima style design sofa from the late 20th century. Furniture carved in walnut and exotic wood from the famous line of the American designer / architect. Reproduction of excellent quality with characteristics similar to the original except for the presence of the through inserts of the legs on the seat (see photo). Fabulous amphitheater back with wooden supports without breaks (see photo). Furniture for antique dealers and interior decorators, ideal for indoor use, with a considerable weight and excellent solidity. It has small signs of wear, overall in a good state of conservation. Seat height 48 cm.