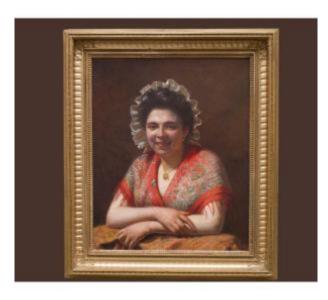

## Portrait Of A Woman Signed By Ad Demange

## Description

VERY BEAUTIFUL PORTRAIT FROM THE LATE 19TH CENTURY OF A WOMAN WITH A PROVENCAL SHAWL AND A RADIANT SMILE. IN THE ABSENCE OF PERFECT TEETH, RARE 19TH CENTURY PORTRAITS IN WHICH THE WOMAN ALLOWS HERSELF TO SMILE ARE. PURCHASED AT A PRICE WAY BELOW THE RATING, WE HAD THE BUDGET TO RESTORE THE CANVAS (WHICH WAS VERY DIRTY AND HAD PIERCED SEVERAL TIMES), WHILE KEEPING THE POSSIBILITY OF OFFERING IT FOR SALE AT A STILL INTERESTING PRICE. DIMENSIONS FRAME INCLUDED 91 X 79 CM