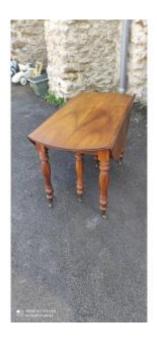

## Louis Philippe Period Table

## Description

Beautiful Louis Philippe period table with shutters in solid walnut. It opens in two, and you have the possibility of adding 3 extensions of 37 cm each, making a table that can accommodate at least 10 place settings. It is in very good condition and measures 113 cm in diameter when closed, and approximately 220 cm when open; I only have one extension. Delivery possible