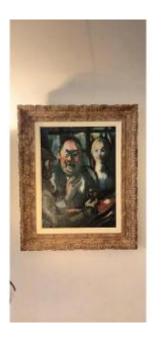

Painting By Emile Tudeau, Painter From Niort.

LE PLUS BEAU CATALOGUE D'ANTIQUITES

## 850 EUR

Signature : Emile tudeau Period : 20th century Condition : Très bon état Material : Oil painting Width : 67.5 cm avec cadre Height : 83 cm avec cadre.

## Description

Emile Tudeau born June 17, 1885 in Niort. Died July 7, 1960 in Niort. He painted many scenes of popular sight. Member of the Society of Humorists. He also drew a comic strip for children. Entitled Elia, Gil and Touff on the Adventure published in the magazine Jean Bart. In the 30s to 50s. Many exhibitions.