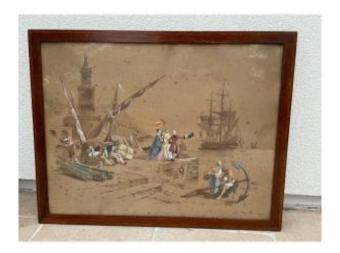

# Old Large Print Enhanced With Gouache By De Marcillac 19th Century Possible Pair Of Paintings

## Description

Very warm print enhanced with gouache by De Marcillac. Full of charm and patina, Louis XV style decor and orientalist or Italian. 19th century period. In good condition but with foxing. It is really full of charm and hyer decoration Signed lower right, sold framed. Dimension 69 by 53 cm Possibility of making a pendant Find us on antiquites-monfuturanterieur.fr and on insta mon\_futur\_anterieur