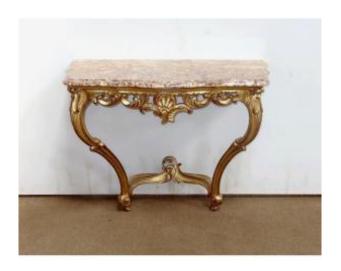

## Description

This gilded wood console, topped with a Brocatelle marble with a corbin beak, has a belt decorated with scrolls, acanthus leaves, volutes and a large shell in its center. These elements rest on two curved legs, each of which is carved with acanthus leaf decorations and ending with a volute. This base is joined by a crosspiece with a central sculpture. This wall console will attract attention with the beauty of its marble and its luminous wood. \*\*\*\*\*\* Period: Mid-20th century Excellent condition. Additional photos available by clicking on the following link: https://www.antiquites-lecomte.com/boutique/con soles/console-murale-en-bois-dore-style-louis-xvdebut-xxe Delivery possible in France and Internationally. Maximum dimensions: Width: 103 cm Depth: 47 cm Height: 82 cm Ref: