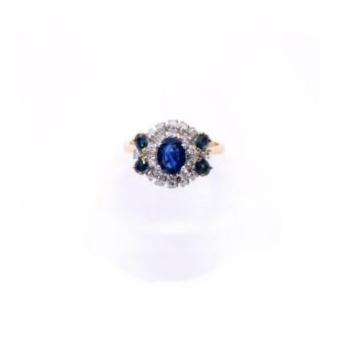

## Sapphire "butterfly" Ring, Gold, Diamond And Sapphire Approximately 1.25 Ct

1 400 EUR

Period : 20th century Condition : Bon état

Material: Gold

## Description

A diamond, sapphire and 18k gold ring set with an oval shapped sapphire weighing approximately 1,25 ct.

Dimensions of the sapphire : 7.9 x 6.1 x 3.1 mm

approx.

Size: 62 (resizeable).

Weight: 6,3 g (18k - 750/1000 - owl).

Good condition but has been worn, so some minor marks on one side of the sapphire, hardly noticeable. The color of the sapphire is intense blue, with some beautiful reflects, especially in day light. The setting is high which allow the light to pass under the stone and reveal its transparency.