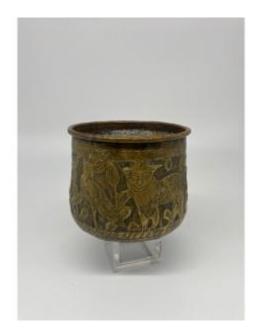

### Description

Egyptian Mamluk style copperware from the late 19th and early 20th centuries with animal frieze decorations. Cylindrical basin in openwork brass. Very good condition. Bordered upper edge, pretty streak below. Concerning the frieze, in the order of the photos: a lion, a bird, a dog, two deer. All accompanied by leaves and flowers. No cleaning has been carried out: found condition.