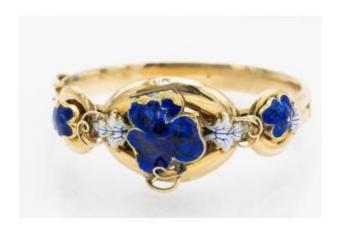

## Description

Antique gold bracelet in Biedermeier style decorated with cobalt enamel on the front and a plant motif. Yellow gold bracelet. Weight: 21.1 g Comfortable and secure clasp with additional safety figure eight. Internal dimensions: 4.5 x 6 cm. Origin: Northern Europe, 1st half of the 19th century. Good condition, slight scratches on the enamel in the middle.