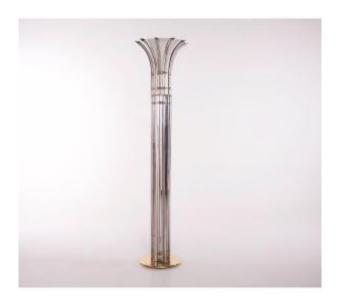

## "curve Tryedal" Floor Lamp, Murano, Alberto Dona.

### Description

Alberto Dona in Murano, rare "Curve Tryedal" floor lamp, "Black Soul" finish, Italy, late 1980s. No longer in production. Solid brass base, the trunk and its chalice are adorned with 10 bars in transparent crystal trihedrons with "dark" filigree. (Black/smoke) The internal chalice is in translucent white glass. The elements are easily removable but firmly secured. Two replacement side bars are also provided. 4 lights, LED bulbs provided. H 187 CM X Diameter 36 CM. Delivery by carrier (In a custom-made wooden crate, fitted and on a pallet)