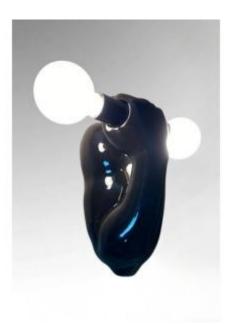

## Jc Peiré Black Ceramic Dumbbell Wall Light Sconce

## Description

"Dumbbell" wall light by JC Peiré dating from the early 1980s with its specific 8cm diameter bulbs.

The weightlifter's arm is made of black ceramic. Perfect condition of presentation and operation. Note that this wall light is delivered with its very rarely present wall support allowing an easy, invisible and secure installation.