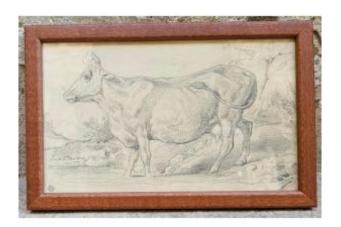

### Description

Very nice original drawing on paper size 12.5cm x21cm plus frame 15cm x23cm seal of collection bottom left (not identified) and signed bottom left good general condition Eugène DEVERIA born in 1805 in Paris and died in Pau in 1865 Many of his works appear in major museums including Le Louvre painter of the so-called Romantic period This artist has been a major success receiving official orders see wikipedia Authentic guarantee careful and fast shipping Very nice original drawing on paper size 12.5cm x21cm plus quality frame 42cm x36cmSeal of collection bottom right (not identified) and signed bottom rightgood conditionEugène DEVERIA born in 1805 in Paris and died in Pau in 1865Many of his works appear in major museums including Le LouvrePainter of the so-called Romantic periodThis artist has been