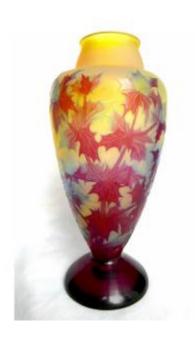

## Pretty Vase With Blue And Purple Thistles, 25 Cm, Perfect, Era Daum Galle 1910

### Description

Beautiful vase decorated with thistles by Gallé. Very pretty colors for this baluster vase with a rich decoration of thistles with blue hearts and purple foliage on an intense yellow background, characteristic of quality pieces at Galle. Elegant shape on a pedestal with a small constriction at the shoulder of the vase and a small open neck to enhance the piece. Very bright piece, 25 cm high, perfect condition, circa 1910. A very beautiful piece with sought-after colors.