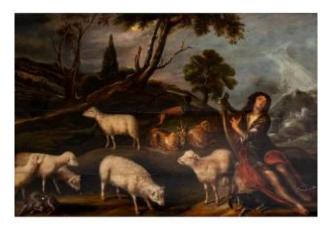

## Orpheus Enchanting The Animals, 17th Century Circle Of Cornelis Saftleven (1607-1681)

## Description

Orpheus Enchanting the Animals, 17th Century Circle of Cornelis Saftleven (1607-1681) Large 17th century Dutch depiction of Orpheus Enchanting the Animals, oil on panel. An important early mythological scene where the poet and musician Orpheus plays the lyre while animals emerge from the forest attracted by its enchanting sound. Would benefit from a small area of clean restoration at the bottom right. Presented in a period wooden frame. Dimensions: 91 x 66 cm approximately framed