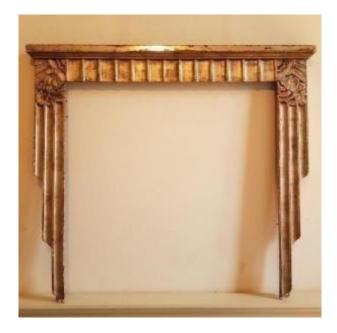

## Frame Of A Mirror. Art Deco 1925

### Description

Frame of a Mirror from the Art Deco Period 1925. A beautiful patina and natural wear of the silver complete the strict Art Deco shape. Floral ornament. It is possible to install a mirror of unlimited height.